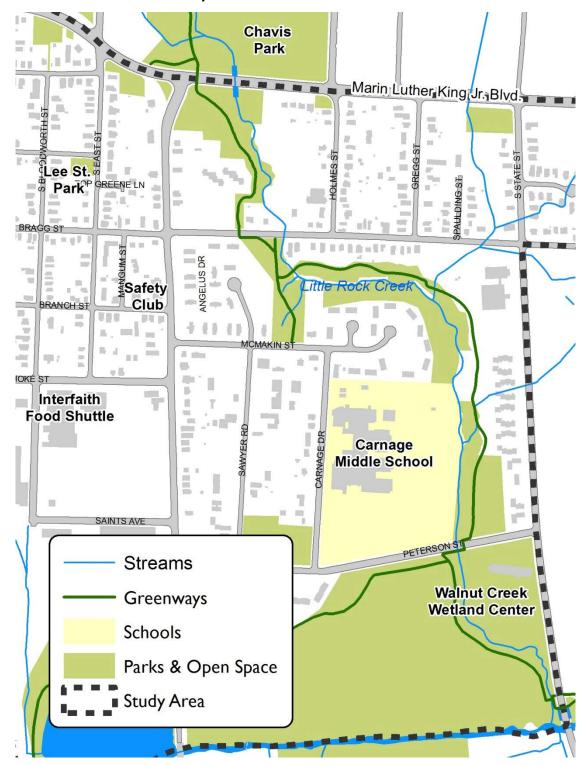

### **Creek Access**

- Draw a circle(s) where have been to the creek (if you haven't been to the creek, then don't include any circles on the map)
- Draw a box on areas where you'd like to visit the creek.