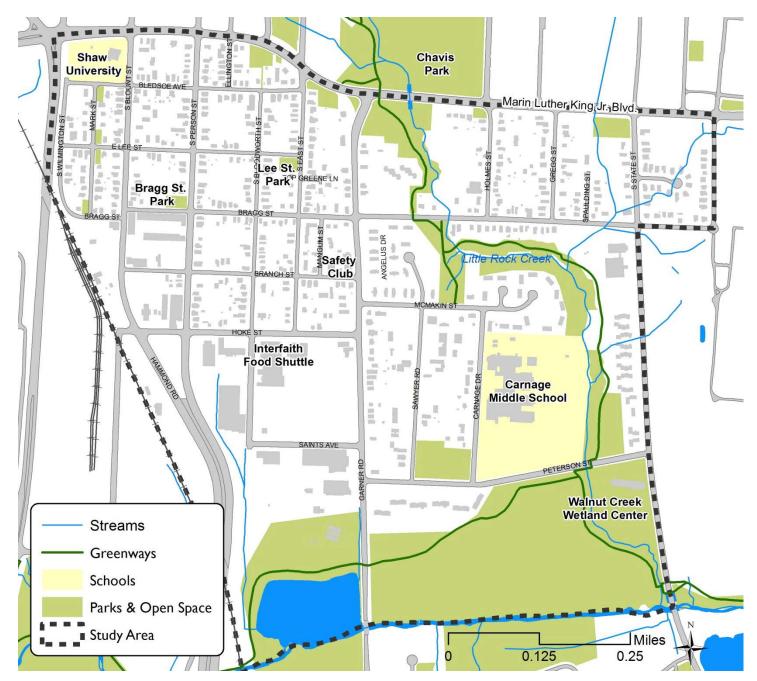

## **Neighborhood Destination and Routes**

### On the map on the below:

- Place a star on the block where you live. If you live outside the area, then do not include a star on the map.
- Place a circle on 3 favorite places that you visit or would like to visit.
- Then, draw the route you would take if you were walking or biking between these favorite places.